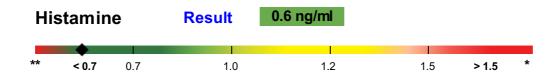

## **ZONULIN FAMILY PEPTIDES (ZONULIN FP) + HISTAMINE : DIAMINE OXIDASE (DAO)**

<sup>\*</sup> The reference range represents a quintile distribution, each quintile being 20 % of a population determined from archival data.

<sup>\*\*</sup> Very low Histamine levels may cause signs and symptoms of histapenia (see commentary).

<sup>†</sup> Very high DAO levels may be linked to early signs and symptoms of abnormal barrier function (see commentary).