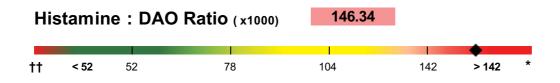

## **ZONULIN FAMILY PEPTIDES (ZONULIN FP) + HISTAMINE : DIAMINE OXIDASE (DAO)**

<sup>\*</sup> The reference range represents a quintile distribution, each quintile being 20 % of a population determined from archival data.

<sup>††</sup> Very low ratio could be a sign of the breakdown in barrier integrity (see commentary).