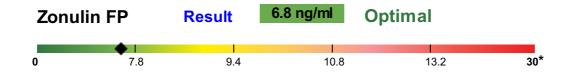

## **ZONULIN FAMILY PEPTIDES (ZONULIN FP) + HISTAMINE : DIAMINE OXIDASE (DAO)**

<sup>\*</sup> The reference range represents a quintile distribution, each quintile being 20 % of a population determined from archival data.