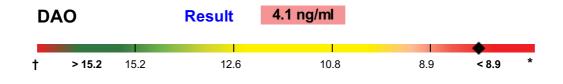

## **ZONULIN FAMILY PEPTIDES (ZONULIN FP) + HISTAMINE : DIAMINE OXIDASE (DAO)**

<sup>\*</sup> The reference range represents a quintile distribution, each quintile being 20 % of a population determined from archival data.

<sup>\*\*</sup> Very low Histamine levels may cause signs and symptoms of histapenia (see commentary).

<sup>†</sup> Very high DAO levels may be linked to early signs and symptoms of abnormal barrier function (see commentary).